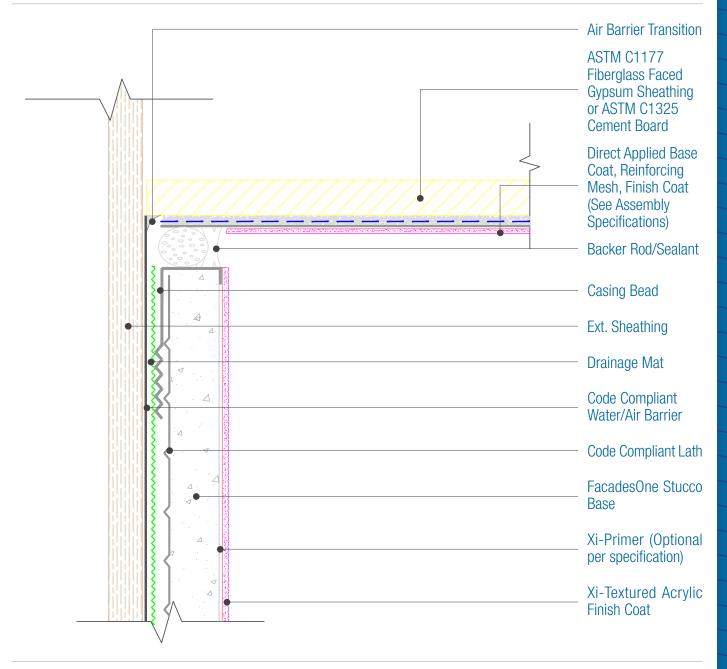

## FacadesOne Max Stucco Assembly Termination into Direct Applied Soffit

Date. 06-15-2020 | Detail. f1max.IV.1 v1

## NOTES:

1. There must be continuous airtightness over the entire building enclosure, where required by code. The actual project detail must show this continuity.

DISCLAIMER: FACADESXi details are recommendations that should be used for guidance only. There may be equivalent means of installation that are not shown in FACADESXi assembly details. All FACADESXi products shall be installed in accordance with FACADESXi product datasheets and all applicable building codes and industry standard practices. The design, engineering and final details incorporating any FACADESXi product are the sole responsibility of the project design professional. FACADESXi is not responsible for determining the acceptability and/or applicability of any FACADESXi product or detail for any specific project or condition. FACADESXi disclaims all liability for improper installation, workmanship,or design by a third-party. EXCEPT FOR ANY EXPRESS REPRESENTATIONS AND WARRANTIES BY FACADESXI, ALL IMPLIED WARRANTIES OF ANY KIND, INCLUDING BUT NOT LIMITED TO WARRANTIES OF MERCHANTABILITY OR FITNESS FOR A PARTICULAR PURPOSE OR COMPLIANCE WITH LAWS OR GOVERNMENT RULLS OR REGULATIONS APPLICABLE TO THE PROJECT, ARE HEREBY DISCLAIMED. FACADESXI's website should always be consulted for the latest version of any details and/or product information. Contact FACADESXI for any technical assistance.